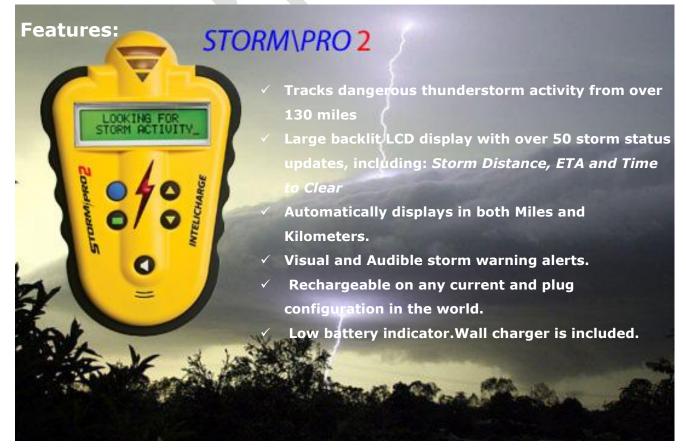

Tracks dangerous thunderstorm activity from over 130 miles. Large backlit LCD display with multiple storm status updates including. Automatically displays in both Miles and Kilometers.

Storm Distance, ETA and Time to Clear, etc. Visual and Audible storm warning alerts. Rechargeable on any current and plug configuration in the world. Automatic 5 hours shut-down function.