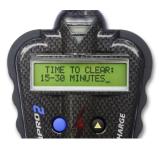

Tracks dangerous thunderstorm activity from over 130 miles. Large backlit LCD display with multiple storm status updates including. Automatically displays in both Miles and Kilometers.

Storm Distance, ETA and Time to Clear, etc. Visual and Audible storm warning alerts. Rechargeable on any current and plug configuration in the world. Automatic 5 hours shut-down function.