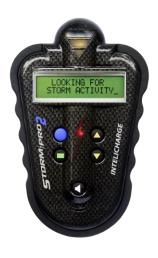

## INTRODUCING... STORM/PRO2 PORTABLE STORM TRACKER

The completely re-designed **Storm/Pro2** storm tracking system uses advanced charging circuitry to eliminate the need for costly battery purchases.

The new Intelicharge technology allows the use and charging of the **Storm/Pro2** anywhere in the world.

## StormPro2 with Intelicharge. The future of storm tracking!

The new *StormPro2* storm tracking system utilizes ground-breaking new technology and represents a quantum leap forward in storm tracking capabilities. This next generation design uses advanced new charging circuitry to eliminate the need for the constant purchasing and disposing of environmentally unfriendly batteries ..

The *StormPro2* with *Intelicharge* is available in multiple housing colors including Safety Yellow, Carbon Tech and Camouflage. Available accessories include: Wall mounting pod, Hard shell carry case and DC power adapter.

Tracks dangerous thunderstorm activity from over 130 miles. Large backlit LCD display with multiple storm status updates including. Automatically displays in both Miles and Kilometers.

Storm Distance, ETA and Time to Clear, etc. Visual and Audible storm warning alerts. Rechargeable on any current and plug configuration in the world. Automatic 5 hours shut-down function.