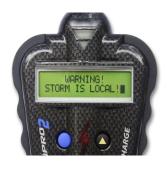

Tracks dangerous thunderstorm activity from over 130 miles. Large backlit LCD display with multiple storm status updates including. Automatically displays in both Miles and Kilometers.

Storm Distance, ETA and Time to Clear, etc. Visual and Audible storm warning alerts. Rechargeable on any current and plug configuration in the world. Automatic 5 hours shut-down function.