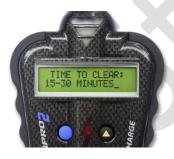

Tracks dangerous thunderstorm activity from over 130 miles. Large backlit LCD display with multiple storm status updates including. Automatically displays in both Miles and Kilometers.

Storm Distance, ETA and Time to Clear, etc. Visual and Audible storm warning alerts. Rechargeable on any current and plug configuration in the world. Automatic 5 hours shut-down function.