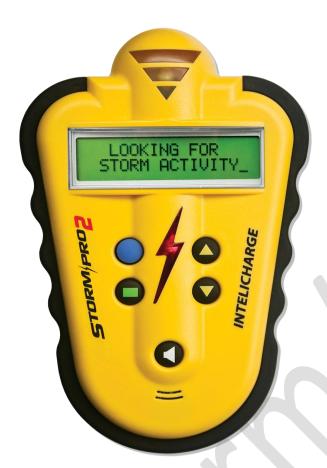

## INTRODUCING... STORM/PRO2 PORTABLE STORM TRACKER

The completely re-designed **Storm/Pro2** storm tracking system uses advanced charging circuitry to eliminate the need for costly battery purchases.

The new Intelicharge technology allows the use and charging of the **Storm/Pro2** anywhere in the world.

## StormPro2 with Intelicharge. The future of storm tracking!

The new *StormPro2* storm tracking system utilizes ground-breaking new technology and represents a quantum leap forward in storm tracking capabilities. This next generation design uses advanced new charging circuitry to eliminate the need for the constant purchasing and disposing of environmentally unfriendly batteries ..