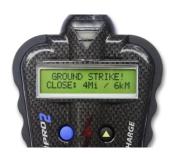

Storm distances are now automatically displayed in both Miles and Kilometers making this new system the most versatile portable storm tracking device ever made.

The **Storm/Pro2** with *Intelicharge* is available in multiple housing colors including Safety Yellow, Carbon Tech and Camouflage.

Tracks dangerous thunderstorm activity from over 130 miles. Large backlit LCD display with multiple storm status updates including. Automatically displays in both Miles and Kilometers.

Storm Distance, ETA and Time to Clear, etc. Visual and Audible storm warning alerts. Rechargeable on any current and plug configuration in the world. Automatic 5 hours shut-down function.